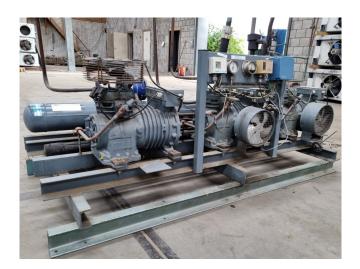

#### Used DWM DLLP-40X-EWL (x1)

Used DWM Freon compressor rack. Complete with 2x DWM DLLP-40X-EWL Semi-Hermetic piston compressors, liquid receiver, pressure and safety switches/gauges and a liquid line filter drier.