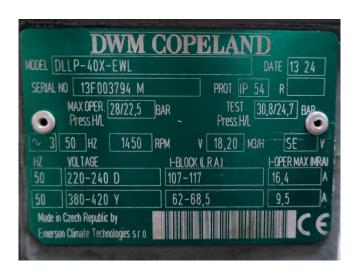

### **Specifications**

| Brand                    | DWM                  |
|--------------------------|----------------------|
| Туре                     | DLLP-40X-EWL (x1)    |
| Refrigerant              | Freon                |
| kW at +10°C/+40°C        | 60,6                 |
| kW at 0°C/+40°C          | 43,4                 |
| kW at -5ºC/+40ºC         | 35,9                 |
| kW at -10°C/+40°C        | 29,2                 |
| kW at -20°C/+40°C        | 18,0                 |
| kW at -30°C/+40°C        | 9,6                  |
| kW at -40°C/+40°C        | 4,1                  |
| On steel base frame      | ✓                    |
| Pressure safety switches | ✓                    |
| Hp/Lp/Op                 |                      |
| Pressure gauges          | /                    |
| Hp/Lp/Op                 |                      |
| Liquid receiver          | ✓                    |
| Liquid line filter drier | /                    |
| m3 / h                   | 54,6                 |
| Remarks                  | Y.o.b. 2013 / 1x DWM |
|                          | DLLP-40X-EWL         |
| Package / Rack           | ✓                    |
| Sizes                    | 2000x960x1500 mm     |
|                          | (LxWxH)              |
| Stock                    | 1                    |
|                          |                      |

#### Used DWM DLLP-40X-EWL (x1)

Used DWM Freon compressor rack. Complete with 2x DWM DLLP-40X-EWL Semi-Hermetic piston compressors, liquid receiver, pressure and safety switches/gauges and a liquid line filter drier.