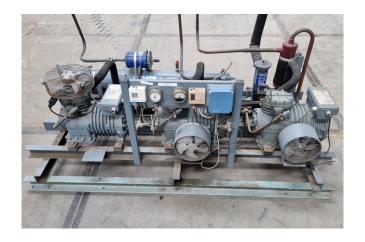

#### Used DWM DLLP-40X-EWL (x1)

Used DWM Freon compressor rack. Complete with 2x DWM DLLP-40X-EWL Semi-Hermetic piston compressors, liquid receiver, pressure and safety switches/gauges and a liquid line filter drier.