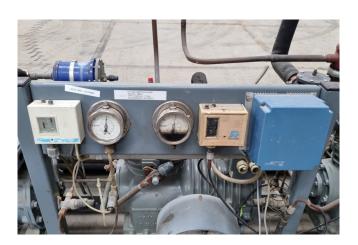

#### Used DWM DLLP-40X-EWL (x1)

Used DWM Freon compressor rack. Complete with 2x DWM DLLP-40X-EWL Semi-Hermetic piston compressors, liquid receiver, pressure and safety switches/gauges and a liquid line filter drier.