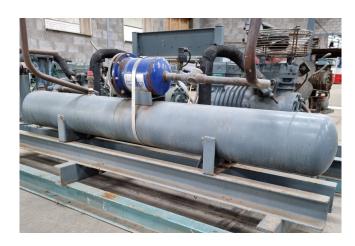

#### Used DWM DLLP-40X-EWL (x1)

Used DWM Freon compressor rack. Complete with 2x DWM DLLP-40X-EWL Semi-Hermetic piston compressors, liquid receiver, pressure and safety switches/gauges and a liquid line filter drier.