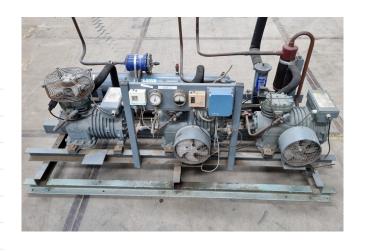

#### Used DWM DLLP-40X-EWL (x1)

Used DWM Freon compressor rack. Complete with 2x DWM DLLP-40X-EWL Semi-Hermetic piston compressors, liquid receiver, pressure and safety switches/gauges and a liquid line filter drier.