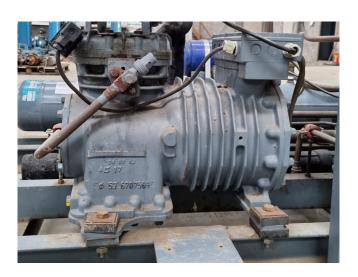

#### Used DWM DLLP-40X-EWL (x1)

Used DWM Freon compressor rack. Complete with 2x DWM DLLP-40X-EWL Semi-Hermetic piston compressors, liquid receiver, pressure and safety switches/gauges and a liquid line filter drier.