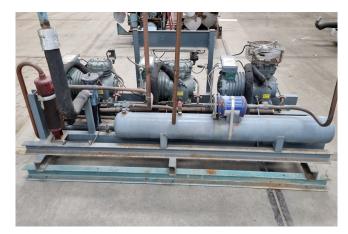

#### Used DWM DLLP-40X-EWL (x1)

Used DWM Freon compressor rack. Complete with 2x DWM DLLP-40X-EWL Semi-Hermetic piston compressors, liquid receiver, pressure and safety switches/gauges and a liquid line filter drier.